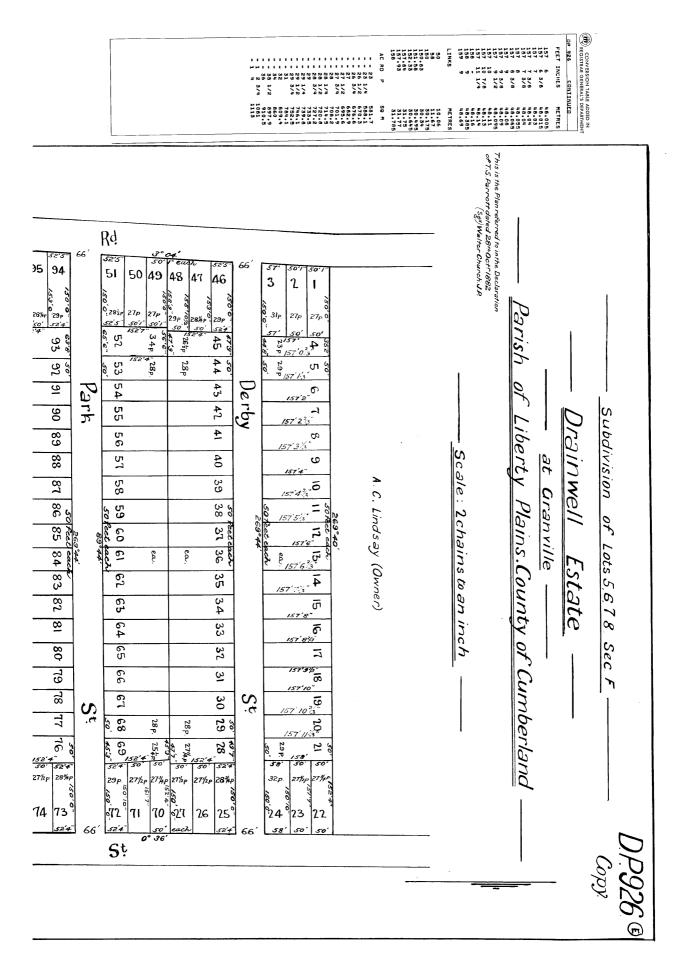

## LAND

----LOT 206 IN DEPOSITED PLAN 926 AT GRANVILLE LOCAL GOVERNMENT AREA CUMBERLAND PARISH OF LIBERTY PLAINS COUNTY OF CUMBERLAND TITLE DIAGRAM DP926

FIRST SCHEDULE

NEW SOUTH WALES LAND AND HOUSING CORPORATION

## LAND

----LOT 207 IN DEPOSITED PLAN 926 AT GRANVILLE LOCAL GOVERNMENT AREA CUMBERLAND PARISH OF LIBERTY PLAINS COUNTY OF CUMBERLAND TITLE DIAGRAM DP926

FIRST SCHEDULE

NEW SOUTH WALES LAND AND HOUSING CORPORATION

## LAND

----LOT 208 IN DEPOSITED PLAN 926 AT MERRYLANDS LOCAL GOVERNMENT AREA CUMBERLAND PARISH OF LIBERTY PLAINS COUNTY OF CUMBERLAND TITLE DIAGRAM DP926

FIRST SCHEDULE

NEW SOUTH WALES LAND AND HOUSING CORPORATION (R D378090)

Jus This is the pla C 1 0 (lale Dog Trap Road) A D punt 5:5 52. 95 11/48 9 e 5**7** ເມ 94 162501:1050 47 2.8\$P 391 501 501 158 49 8. 150 0 4 153 0 051 150 150 155 10 ± mest 55 150 0 29.2 2.8% 00 120 0 20 2850 29P31 0 10 1 27 P 272 the declaration .] 50' 50' 50' 50' 38 5 50' 50' 50 57 93 50 50 157'0'3 -Ì.s ST-11035 23p 352 di la 1524' 1105508 ် ပ 40 157'1% 0.1.16 44 T.109275 0 Supa 157.2 Ún Un 11357900 157295 0. 1. 18 T.12.0766. 06 .0 157'3'/3" 56 68 T.101691°-INWELL ESTATE 5000 T6644300; 57 40 2000 88 D of a Subdivision of Lots 5,67,8 of Sect Þ 157 1 m ΔR Parish of Liberty Plains County of Cumbertand The Property of J. Kilgore Esg 87 F.10169600 зy F.104292 00 В Granville 46 ΒY  $\mathbf{z}$ 7~87177200 335 36 8 g 28perches 25/3 ř 1611 60 107 230 о С 9194103 . 63 Zenne B 5 84 Þ 1576 44 527 C TSIN 692 each n ್ಷಾಗ್ಗಿ 162 97 T.10 2 each 2792705 25 S 62 S 83 3 35 0 Ę --6 8 1.101694 0 34 Ż 157 30 INTEL 24 23) 1.101693.00  $\sim$ ပပ mede 157 873 ę. wide 6 32 80 1175816.00 SSE 157 9% 66 EXAMINED COPY MADE 79 79 3 T.10169500 0. 2. 32 67 ™*112869*0 78 157' 1033 300 7°7° 1014 6 5 2 8 765 1 4 014 0 714 0 714 68 1.11**2.868**, C T.10316,5 °C 69 STING 453 6 16 17.7 105506 153 Stock 150.075 30 ST 9282 073 2 37.112.968.21 <u>152</u>4 152 1 150'0 15 K 6 S. a. 28 12 02 Ä 22 12.5.92 いこの 50 50 ٢ 6