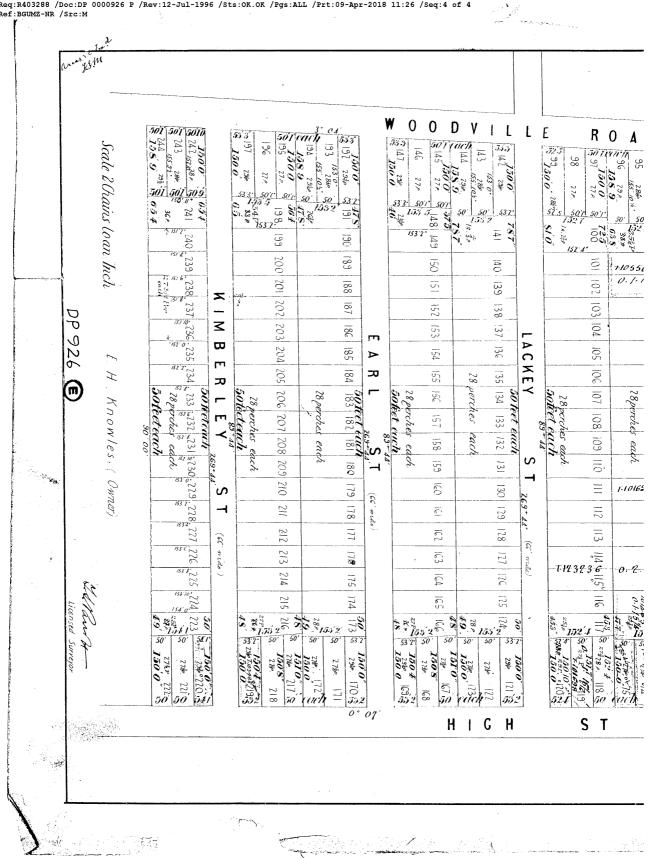

## LAND

----LOT 206 IN DEPOSITED PLAN 926 AT GRANVILLE LOCAL GOVERNMENT AREA CUMBERLAND PARISH OF LIBERTY PLAINS COUNTY OF CUMBERLAND TITLE DIAGRAM DP926

FIRST SCHEDULE

NEW SOUTH WALES LAND AND HOUSING CORPORATION

## LAND

----LOT 207 IN DEPOSITED PLAN 926 AT GRANVILLE LOCAL GOVERNMENT AREA CUMBERLAND PARISH OF LIBERTY PLAINS COUNTY OF CUMBERLAND TITLE DIAGRAM DP926

FIRST SCHEDULE

NEW SOUTH WALES LAND AND HOUSING CORPORATION

## LAND

----LOT 208 IN DEPOSITED PLAN 926 AT MERRYLANDS LOCAL GOVERNMENT AREA CUMBERLAND PARISH OF LIBERTY PLAINS COUNTY OF CUMBERLAND TITLE DIAGRAM DP926

FIRST SCHEDULE

NEW SOUTH WALES LAND AND HOUSING CORPORATION (R D378090)

E

Req:R403288 /Doc:DP 0000926 P /Rev:12-Jul-1996 /Sts:OK.OK /Pgs:ALL /Prt:09-Apr-2018 11:26 /Seq:4 of 4 Ref:BGUMZ-NR /Src:M