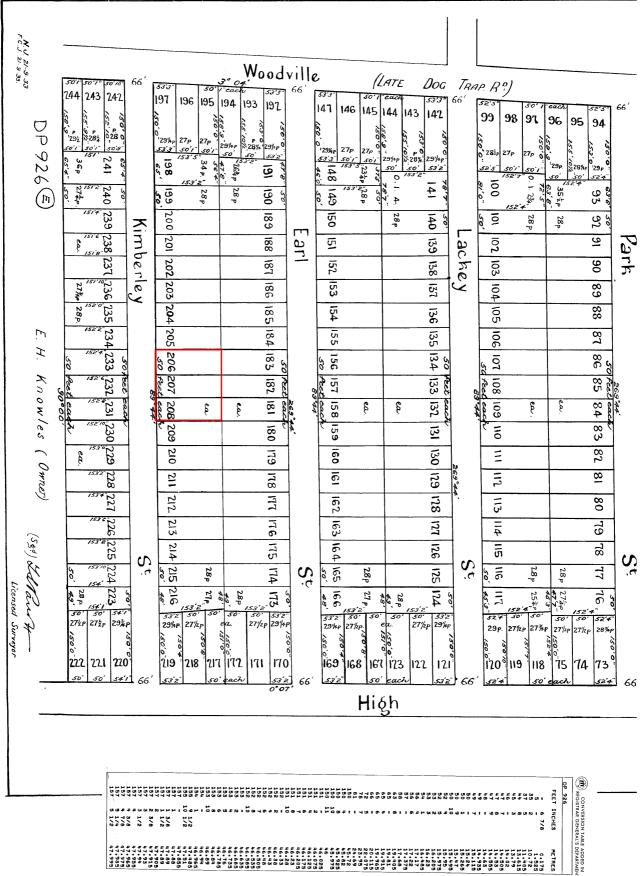

## LAND

----LOT 206 IN DEPOSITED PLAN 926 AT GRANVILLE LOCAL GOVERNMENT AREA CUMBERLAND PARISH OF LIBERTY PLAINS COUNTY OF CUMBERLAND TITLE DIAGRAM DP926

FIRST SCHEDULE

NEW SOUTH WALES LAND AND HOUSING CORPORATION

## LAND

----LOT 207 IN DEPOSITED PLAN 926 AT GRANVILLE LOCAL GOVERNMENT AREA CUMBERLAND PARISH OF LIBERTY PLAINS COUNTY OF CUMBERLAND TITLE DIAGRAM DP926

FIRST SCHEDULE

NEW SOUTH WALES LAND AND HOUSING CORPORATION

## LAND

----LOT 208 IN DEPOSITED PLAN 926 AT MERRYLANDS LOCAL GOVERNMENT AREA CUMBERLAND PARISH OF LIBERTY PLAINS COUNTY OF CUMBERLAND TITLE DIAGRAM DP926

FIRST SCHEDULE

NEW SOUTH WALES LAND AND HOUSING CORPORATION (R D378090)